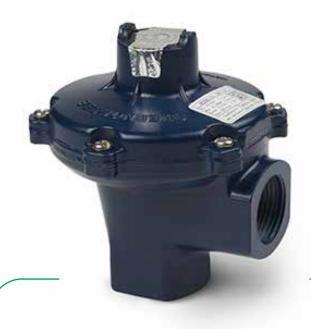

## **GR 101**

|                           | Application                    | Domestic                                                                                                                                           |
|---------------------------|--------------------------------|----------------------------------------------------------------------------------------------------------------------------------------------------|
|                           | Design                         | Single stage pressure regulator with spring control & diaphragm with inbuilt pressure balance regulating unit to ensure a constant outlet pressure |
| General                   | Connection Orientation         | Inlet & Outlet connection at 90°                                                                                                                   |
|                           | Installation                   | Suitable for indoor installations, tamper proof and corrosion resistance                                                                           |
|                           | Installation Position          | Horizontal/Vertical                                                                                                                                |
| Flow                      | Capacity                       | Up to 6 m <sup>3</sup> /hr                                                                                                                         |
| Pressure &<br>Temperature | Inlet Pressure Range           | 26 – 350 mbar(g)                                                                                                                                   |
|                           | Nominal Outlet Pressure        | 21 mbar (g)                                                                                                                                        |
|                           | Under Pressure Shut-Off (UPSO) | 11 – 15 mbar                                                                                                                                       |
|                           | Operating Temperature          | $0^{\circ}$ C to $60^{\circ}$ C                                                                                                                    |
| Connections               | Inlet X Outlet                 | 3/4" BSPT(F) X 3/4" BSPT(F) ;As per Customer<br>Requirement                                                                                        |
| Material                  | Casing                         | Pressure Die Casted Aluminium Alloy                                                                                                                |
| Internals                 | Elastomers                     | Nitrile Rubber                                                                                                                                     |
|                           | Internals                      | Aluminium & Delrin                                                                                                                                 |
| Others                    | Suitable For                   | Natural Gas & LPG                                                                                                                                  |
|                           | Filter                         | In-Built                                                                                                                                           |
|                           | Failure Position               | Closed                                                                                                                                             |
|                           | Type of reset                  | Auto Reset                                                                                                                                         |
|                           |                                |                                                                                                                                                    |