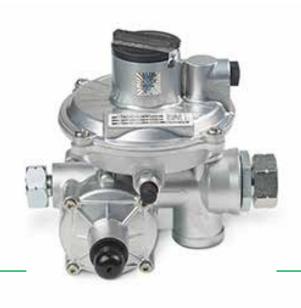

## **SR 103**

|                           | Application                     | Service / Commercia                                                                                                                                |
|---------------------------|---------------------------------|----------------------------------------------------------------------------------------------------------------------------------------------------|
|                           | Design                          | Double stage pressure regulator with spring control 8 diaphragm with inbuilt pressure balance regulating unit to ensure a constant outlet pressure |
| General                   | Connection Orientation          | Inline /90° Inlet & Outlet Connection                                                                                                              |
|                           | Installation                    | Suitable for Outdoor installation, tamper proof and corrosion resistance                                                                           |
|                           | Installation Position           | Horizontal/Vertical                                                                                                                                |
| Flow                      | Capacity                        | 25 m³/hr                                                                                                                                           |
|                           | Inlet Pressure Range            | 0.5 bar(g) - 6 bar(g)                                                                                                                              |
|                           | Nominal Outlet Pressure         | 100 mbar (g)                                                                                                                                       |
| Pressure &<br>Temperature | Under Pr. Shut off Range (UPSO) | $50 \pm 5 \text{ Mbar (g)}$                                                                                                                        |
|                           | Over Pr. Shut off Range (OPSO)  | 160± 5 mbar (g)                                                                                                                                    |
|                           | Creep Relief Valve              | 140 ± 5 mbar (g)                                                                                                                                   |
|                           | Operating Temperature           | 0° C to 60° C                                                                                                                                      |
| Connections               | Inlet X Outlet                  | 1 " NPT (FLN) X 1 " NPT (FLN)                                                                                                                      |
| Material                  | Casing                          | Pressure Die Casted Aluminum Alloy / Zinc Alloy                                                                                                    |
| Internals                 | Elastomers                      | Nitrile Rubber                                                                                                                                     |
|                           | Internals                       | Aluminum, Brass, Delrin & Stainless Steel                                                                                                          |
| Others                    | Suitable For                    | Natural Gas & LPG                                                                                                                                  |
|                           | Filter                          | In-Built                                                                                                                                           |
| General                   | Failure Position                | Closed                                                                                                                                             |
|                           | Type of Reset                   | Manual                                                                                                                                             |