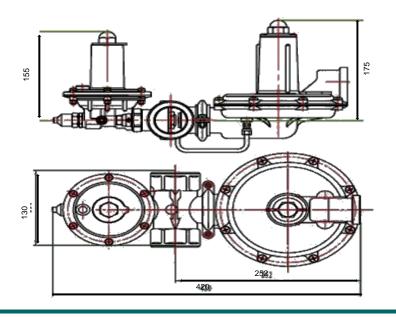

#### **TECHNICAL SPECIFICATION**

| General                   | Application              | Commercial                                                                                                                                               |
|---------------------------|--------------------------|----------------------------------------------------------------------------------------------------------------------------------------------------------|
|                           | Design                   | Direct acting spring control pressure regulator with in-built pressure reducing valve type balance regulating unit to ensure a constant outlet pressure. |
|                           | Connection Orientation   | Inline Inlet & Outlet connection                                                                                                                         |
|                           | Installation             | Suitable for indoor/Outdoor installations, tamper proof and corrosion resistance                                                                         |
|                           | Installation Position    | Horizontal/Vertical                                                                                                                                      |
| Flow                      | Capacity                 | Upto 250 m³/hr                                                                                                                                           |
| Pressure &<br>Temperature | Design Pressure          | 6 bar                                                                                                                                                    |
|                           | Inlet Pressure Range     | 2.5 bar(g) – 6.0 bar(g)                                                                                                                                  |
|                           | Nominal Outlet Pressure  | 2 bar                                                                                                                                                    |
|                           | Creep Relief Valve       | 2.4 ± 0.1 bar                                                                                                                                            |
|                           | Over Pressure Shut-Off   | 3.0 ± 0.1 bar                                                                                                                                            |
|                           | Under Pressure Shut -Off | 1.5 ± 0.1 bar                                                                                                                                            |
|                           | Operating Temperature    | 0°C to 65°C                                                                                                                                              |
| Connections               | Inlet X Outlet           | 1 " X 2 ",150# Flanged<br>As per customer requirement                                                                                                    |
| Material                  | Casing                   | Pressure Die Casted Aluminium Alloy                                                                                                                      |
| Internals                 | Elastomers               | Nitrile Rubber (Buna-N)                                                                                                                                  |
|                           | Internals                | Aluminium, Derylin & Stainless Steel                                                                                                                     |
| Others                    | Suitable For             | Natural Gas & LPG                                                                                                                                        |
|                           | Filter                   | Optional                                                                                                                                                 |
|                           | Failure Position         | Closed                                                                                                                                                   |
|                           | Type of Reset            | Manual                                                                                                                                                   |