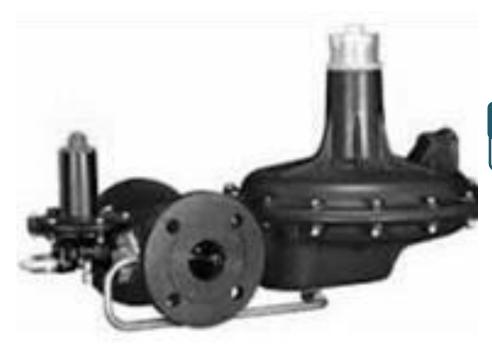

#### **SALIANT FEATURES**

- High Performance, compact & proven design.
- > Suitable for Industrial/Commercial piped natural gas connections
- > Can be mounted in horizontal as well as vertical orientation.
- Accurate and consistence two stage gas regulation with high operational reliability.
- > Regulator manufactured from high strength Aluminum alloy & Zamak Alloy.
- > All elastomeric components are ozone resistant as per BS EN549.
- Regulator design, construction, accuracy and other characteristics are meeting requirements of EN:334/BS EN13785/EN14382(Latest)

#### **TECHNICAL SPECIFICATION**

| General                   | Application              | Commercial                                                                                                                                               |
|---------------------------|--------------------------|----------------------------------------------------------------------------------------------------------------------------------------------------------|
|                           | Design                   | Direct acting spring control pressure regulator with in-built pressure reducing valve type balance regulating unit to ensure a constant outlet pressure. |
|                           | Connection Orientation   | Inline Inlet & Outlet connection                                                                                                                         |
|                           | Installation             | Suitable for indoor/Outdoor installations, tamper proof and corrosion resistance                                                                         |
|                           | Installation Position    | Horizontal/Vertical                                                                                                                                      |
| Flow                      | Capacity                 | Upto 250 m³/hr                                                                                                                                           |
| Pressure &<br>Temperature | Design Pressure          | 6 bar                                                                                                                                                    |
|                           | Inlet Pressure Range     | 2.5 bar(g) – 6.0 bar(g)                                                                                                                                  |
|                           | Nominal Outlet Pressure  | 2 bar                                                                                                                                                    |
|                           | Creep Relief Valve       | 2.4 ± 0.1 bar                                                                                                                                            |
|                           | Over Pressure Shut-Off   | 3.0 ± 0.1 bar                                                                                                                                            |
|                           | Under Pressure Shut -Off | 1.5 ± 0.1 bar                                                                                                                                            |
|                           | Operating Temperature    | 0°C to 65°C                                                                                                                                              |
| Connections               | Inlet X Outlet           | 1 " X 2 ",150# Flanged<br>As per customer requirement                                                                                                    |
| Material                  | Casing                   | Pressure Die Casted Aluminium Alloy                                                                                                                      |
| Internals                 | Elastomers               | Nitrile Rubber (Buna-N)                                                                                                                                  |
|                           | Internals                | Aluminium, Derylin & Stainless Steel                                                                                                                     |
| Others                    | Suitable For             | Natural Gas & LPG                                                                                                                                        |
|                           | Filter                   | Optional                                                                                                                                                 |
|                           | Failure Position         | Closed                                                                                                                                                   |
|                           | Type of Reset            | Manual                                                                                                                                                   |